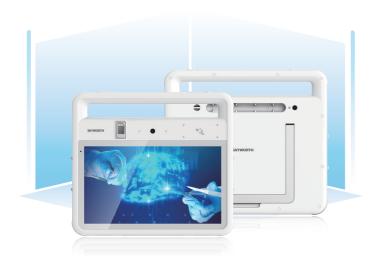

#### **Eye-Tracking Tablet**

#### Y12

**CPU:** Octa Core MT8788 **LCM:** 11.6" 1920\*1080 IPS

os: Android 11

**RAM:** 8G **ROM:** 128G **Camera:** 2M+5M

Battery: Built-in 10000mAh/3.8V,

External 10000mAh/7.4V

Wireless: WIFI/BT/GPS

Network: 4G

Speaker:  $8\Omega/1.2W*2$ 

Interface: SIM Card/SD Card/

Earphone Jack/HDMI/DC-IN/

POGO PIN/Type-C

l H

Android 4G Wifi Bluetooth GPS Camera