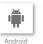

#### **Hospital Corridor Device**

#### Y185

CPU: Quad Core RK3288

**LCM:** 18.5" 1366\*768 IPS Touchless

**OS:** Android 8.1

RAM: 2G
ROM: 16G
Camera: N/A
Battery: N/A
Wireless: WIFI/BT

Network: 4G (Reserved) Speaker:  $4\Omega/3W^*2$ 

Interface: TF Card/Power port/

Earphone Jack/RJ45/

USB Type A