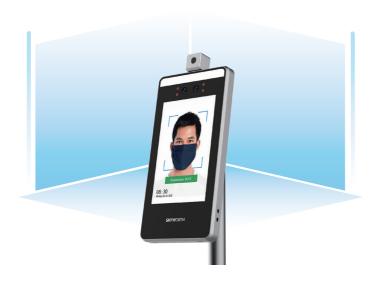

#### Face Recognition Infrared **Temperature Measuring Terminal**

#### Y81

CPU: Dual Core RV1109

8" 800\*1280 IPS LCM:

OS: Android 8.1

1G RAM: ROM: 8G

Front dual camera 2M+2M, Camera:

Support face recognition

Battery: N/A Wireless: WIFI/BT N/A Network:

Speaker: 8Ω/1W\*2

Interface: USB 2.0/RS232/RS485/

RJ45/Wiegand/

Switching Quantity (relay) DC-IN/Upgrade Key

Android

Face Recognition

11