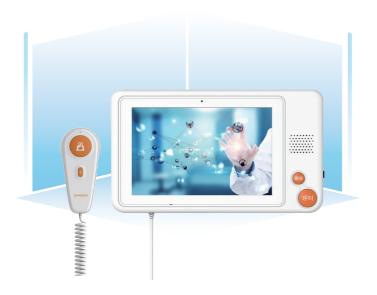

#### Hospital Bedside Device

#### Y706

**CPU:** Quad Core RK3128 **LCM:** 7" 800\*1280 IPS

OS: Android 7.1

**RAM:** 1G **ROM:** 8G

Camera: Front 2M (Reserved)

Battery: N/A
Wireless: WIFI/BT
Network: N/A

**Speaker:**  $8\Omega/1.2W*1$ 

**Interface:** POE port/Power port/

UART debugging port/

Three or four color door indicator port/

Emergency button port/

TV audio and bedside lamp control port/ Program writing port, and network port