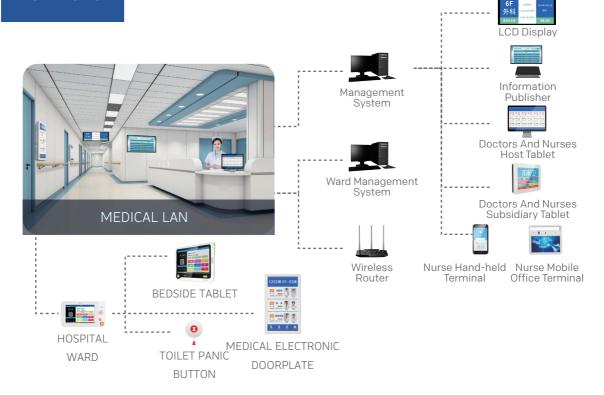

## PRODUCT DISTRIBUTION

#### Hospital Bedside Device

#### **Hospital Corridor Device**

#### Nurse Handheld Terminal

# Medical Information Mobile Terminal