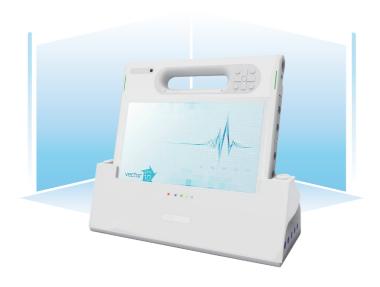

#### Hospital Bedside Device

# IPS Android Wiffi Bluetooth Camera

#### Y706

**CPU:** Quad Core RK3128 **LCM:** 7" 800\*1280 IPS

OS: Android 7.1

**RAM:** 1G **ROM:** 8G

Camera: Front 2M (Reserved)

Battery: N/A
Wireless: WIFI/BT
Network: N/A

**Speaker:**  $8\Omega/1.2W*1$ 

**Interface:** POE port/Power port/

UART debugging port/

Three or four color door indicator port/

Emergency button port/

TV audio and bedside lamp control port/ Program writing port, and network port