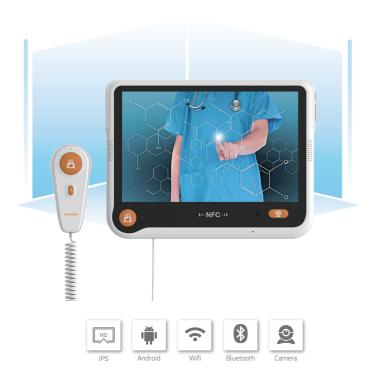

# IPS Android Wiffi Bluetooth Camera

#### Hospital Bedside Device

#### Y1018

**CPU:** Octa Core RK3368

LCM: 10.1" 800\*1280 IPS

**os:** Android 6.0

**RAM:** 2G **ROM:** 8G

Camera: Front 8M

**Battery:** 3000 mAh/3.8V

Wireless: WIFI /BT

Network: N/A

Speaker:  $8\Omega/0.8W*2$ 

Interface: Micro TF/Micro USB/

DC/RJ45/Earphone Jack