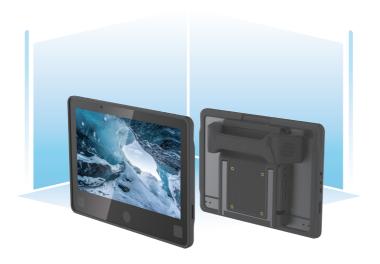

#### Hospital Bedside Device

#### Y1018

**CPU:** Octa Core RK3368

LCM: 10.1" 800\*1280 IPS

**os:** Android 6.0

**RAM:** 2G **ROM:** 8G

Camera: Front 8M

**Battery:** 3000 mAh/3.8V

Wireless: WIFI /BT

Network: N/A

Speaker:  $8\Omega/0.8W*2$ 

Interface: Micro TF/Micro USB/

DC/RJ45/Earphone Jack