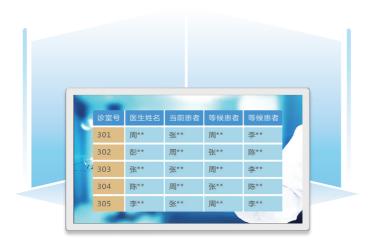

#### Nurse Handheld Terminal

#### **S500**

**CPU:** Octa Core MT6763 **LCM:** 5" 1080\*1920 IPS

OS: Android 9.0

**RAM:** 4G **ROM:** 64G

Camera: 5M+13M

**Battery:** 3000mAh/3.8V&

180mAh/3.7V

Wireless: WIFI /BT/GPS

Network: 4G

Speaker: 0.7W\*2

Interface: SIM Card/ USB Type C/

Earphone Jack