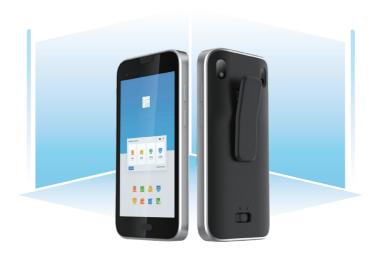

#### Nurse Handheld Terminal

#### **S500**

**CPU:** Octa Core MT6763 **LCM:** 5" 1080\*1920 IPS

OS: Android 9.0

**RAM:** 4G **ROM:** 64G

Camera: 5M+13M

**Battery:** 3000mAh/3.8V&

180mAh/3.7V

Wireless: WIFI /BT/GPS

Network: 4G

Speaker: 0.7W\*2

Interface: SIM Card/ USB Type C/

Earphone Jack