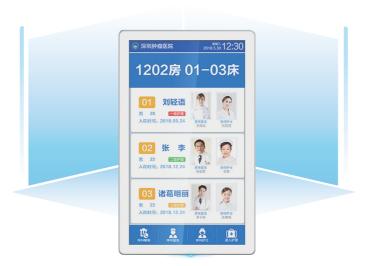

#### Hospital Bedside Device

#### Y706

**CPU:** Quad Core RK3128 **LCM:** 7" 800\*1280 IPS

OS: Android 7.1

**RAM:** 1G **ROM:** 8G

Camera: Front 2M (Reserved)

Battery: N/A
Wireless: WIFI/BT
Network: N/A

**Speaker:**  $8\Omega/1.2W*1$ 

**Interface:** POE port/Power port/

UART debugging port/

Three or four color door indicator port/

Emergency button port/

TV audio and bedside lamp control port/ Program writing port, and network port