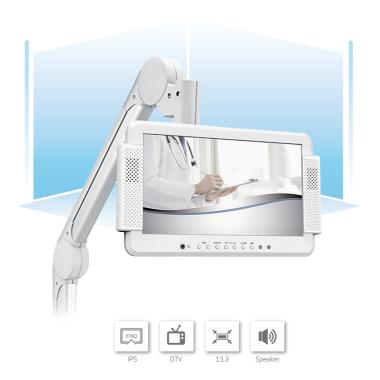

#### Hospital Bed Digital Display Terminal

#### T133

CPU: TOSHIBA (TC90455XBG)

**LCM:** 13.3" 1920\*1080 IPS Touchless

 OS:
 N/A

 RAM:
 N/A

 ROM:
 N/A

 Camera:
 N/A

 Battery:
 N/A

 Wireless:
 N/A

Network: N/A

Speaker:  $4\Omega/1.5W*2$ Interface: B-CAS Card/USE

B-CAS Card/USB Type A/HDMI/

Tuner(BS/CS)/ Earphone Jack/ DC-JACK/AV-JACK/Digital I/O