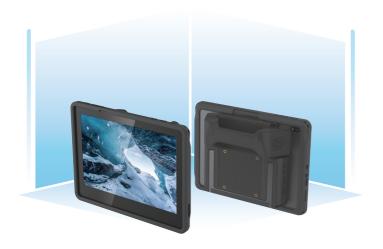

#### Nurse Handheld Terminal

#### **S500**

**CPU:** Octa Core MT6763 **LCM:** 5" 1080\*1920 IPS

OS: Android 9.0

**RAM:** 4G **ROM:** 64G

Camera: 5M+13M

**Battery:** 3000mAh/3.8V&

180mAh/3.7V

Wireless: WIFI /BT/GPS

Network: 4G

Speaker: 0.7W\*2

Interface: SIM Card/ USB Type C/

Earphone Jack